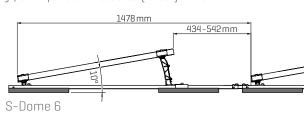

## Technical data

|                                                                        | D-Dome 6                                                                       |                                                                                                                                                                                                                                                                                     | S-Dome 6                            |                                      |  |
|------------------------------------------------------------------------|--------------------------------------------------------------------------------|-------------------------------------------------------------------------------------------------------------------------------------------------------------------------------------------------------------------------------------------------------------------------------------|-------------------------------------|--------------------------------------|--|
| Scope of application                                                   | < 10° with single ply me                                                       | < 10° with single ply membrane/bituminous roof covering, also on concrete, gravelled or green roofs                                                                                                                                                                                 |                                     |                                      |  |
| Fastening type/roof fixture                                            |                                                                                | Ballasted and no roof penetration for inclination: ≤ 3° /     With fixed connection at inclination with Dome FixPro: > 3°                                                                                                                                                           |                                     |                                      |  |
| Requirements                                                           | Minimum system size: 2 supports [4 modules]     Minimum system size: 2 modules |                                                                                                                                                                                                                                                                                     |                                     |                                      |  |
|                                                                        |                                                                                | <ul> <li>Permissible module dimensions (L×W×H): 1448-2390 × 950-1170 × 30-50 mm</li> <li>Clamping at the short module side permitted (see k2-systems.com/en/approved-modules-dome-</li> </ul>                                                                                       |                                     |                                      |  |
| <b>Technical specifications</b> Dome 6 Xpress Classic 6 / Classic 6 LS | Base rail<br>max. 16 m<br>max. 12 m                                            | Module row<br>max. 16 m<br>max. 16 m                                                                                                                                                                                                                                                | Base rail<br>max. 15 m<br>max. 12 m | Module row<br>max. 15 m<br>max. 15 m |  |
| Minimum distance to the edge of the roof                               | 600 mm                                                                         | 600 mm                                                                                                                                                                                                                                                                              |                                     |                                      |  |
| Inclination angle                                                      | 10°                                                                            | 10°                                                                                                                                                                                                                                                                                 |                                     |                                      |  |
| Material                                                               | Aluminium EN AW-60  • Mat S protective mat:                                    | <ul> <li>Peak, SD, mounting rail, MidPlate, EndPlate, Connector, Porter, MiniClamps:         Aluminium EN AW-6063 T66 and AW-6082 T6</li> <li>Mat S protective mat: EPDM</li> <li>Windbreaker: Steel with Magnelis coating / Small parts: stainless steel [1.4301] A2-70</li> </ul> |                                     |                                      |  |