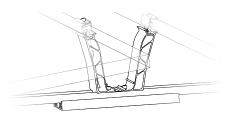

#### Dome 6 Xpress

- / 4 assembly steps for super-fast installation
- / Time-saving alignment of the rails with the Dome Speed Spacer gauge
- / Snap-in system for peaks and tool-free rail connectors

#### Dome 6 Classic LS

- / For mounting on the long module side
- / For module sizes up to 2390 × 1170 mm
- / Based on Dome 6 Classic

#### Dome 6 Classic

- / Flexible row spacing
- / Suitable for foil, bitumen, gravel and green roofs
- / Suitable for additional elevation on trapezoidal sheeting