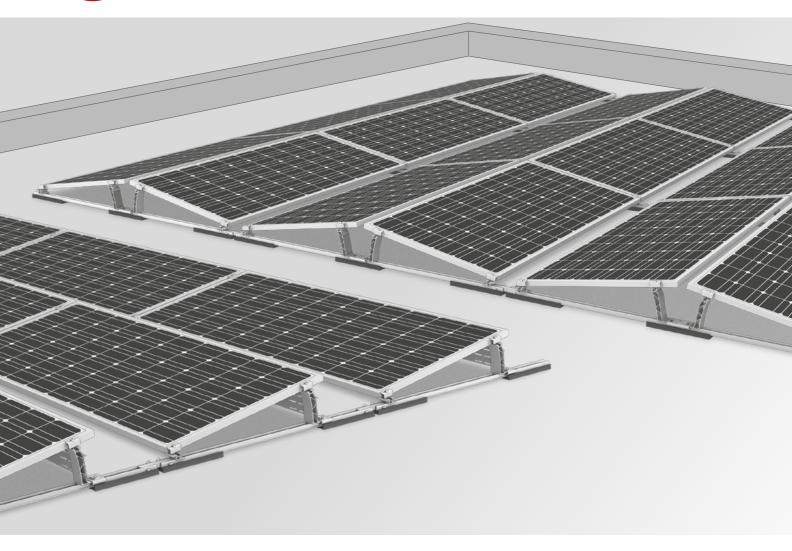

- / Flat roof all-rounder solutions for all roof coverings
- / Clearly ballast-optimised system based on the latest wind tunnel standards
- / Secure anchoring with fixed connection for roofs < 10° and low load reserves
- / Component-optimised system

#### Dome 6 Xpress

- / 4 assembly steps for super-fast installation
- / Time-saving alignment of the rails with the Dome Speed Spacer gauge
- / Snap-in system for peaks and tool-free rail connectors

#### Dome 6 Classic LS

- / For mounting on the long module side
- / For module sizes up to 2390 × 1170 mm
- / Based on Dome 6 Classic

#### Dome 6 Classic

- / Flexible row spacing
- / Suitable for foil, bitumen, gravel and green roofs
- / Suitable for additional elevation on trapezoidal sheeting