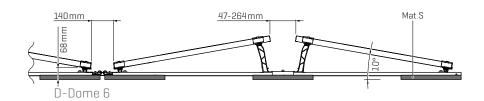

## Technical data

|                                                                        | D-Dome 6                                                                       |                                                                                                                                                                                                                                                                                     | S-Dome 6                            |                                      |  |
|------------------------------------------------------------------------|--------------------------------------------------------------------------------|-------------------------------------------------------------------------------------------------------------------------------------------------------------------------------------------------------------------------------------------------------------------------------------|-------------------------------------|--------------------------------------|--|
| Scope of application                                                   | < 10° with single ply me                                                       | < 10° with single ply membrane/bituminous roof covering, also on concrete, gravelled or green roofs                                                                                                                                                                                 |                                     |                                      |  |
| Fastening type/roof fixture                                            |                                                                                | Ballasted and no roof penetration for inclination: ≤ 3° /     With fixed connection at inclination with Dome FixPro: > 3°                                                                                                                                                           |                                     |                                      |  |
| Requirements                                                           | Minimum system size: 2 supports [4 modules]     Minimum system size: 2 modules |                                                                                                                                                                                                                                                                                     |                                     |                                      |  |
|                                                                        |                                                                                | <ul> <li>Permissible module dimensions (L×W×H): 1448-2390 × 950-1170 × 30-50 mm</li> <li>Clamping at the short module side permitted (see k2-systems.com/en/approved-modules-dome-</li> </ul>                                                                                       |                                     |                                      |  |
| <b>Technical specifications</b> Dome 6 Xpress Classic 6 / Classic 6 LS | Base rail<br>max. 16 m<br>max. 12 m                                            | Module row<br>max. 16 m<br>max. 16 m                                                                                                                                                                                                                                                | Base rail<br>max. 15 m<br>max. 12 m | Module row<br>max. 15 m<br>max. 15 m |  |
| Minimum distance to the edge of the roof                               | 600 mm                                                                         | 600 mm                                                                                                                                                                                                                                                                              |                                     |                                      |  |
| Inclination angle                                                      | 10°                                                                            | 10°                                                                                                                                                                                                                                                                                 |                                     |                                      |  |
| Material                                                               | Aluminium EN AW-60  • Mat S protective mat:                                    | <ul> <li>Peak, SD, mounting rail, MidPlate, EndPlate, Connector, Porter, MiniClamps:         Aluminium EN AW-6063 T66 and AW-6082 T6</li> <li>Mat S protective mat: EPDM</li> <li>Windbreaker: Steel with Magnelis coating / Small parts: stainless steel [1.4301] A2-70</li> </ul> |                                     |                                      |  |