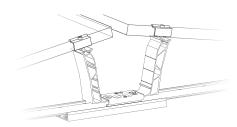

#### Dome 6 Xpress

- / 4 assembly steps for super-fast installation
- / Time-saving alignment of the rails with the Dome Speed Spacer gauge
- / Snap-in system for peaks and tool-free rail connectors

#### Dome 6 Classic LS

- / For mounting on the long module side
- / For module sizes up to 2390 × 1170 mm
- / Based on Dome 6 Classic

#### Dome 6 Classic

- / Flexible row spacing
- / Suitable for foil, bitumen, gravel and green roofs
- / Suitable for additional elevation on trapezoidal sheeting